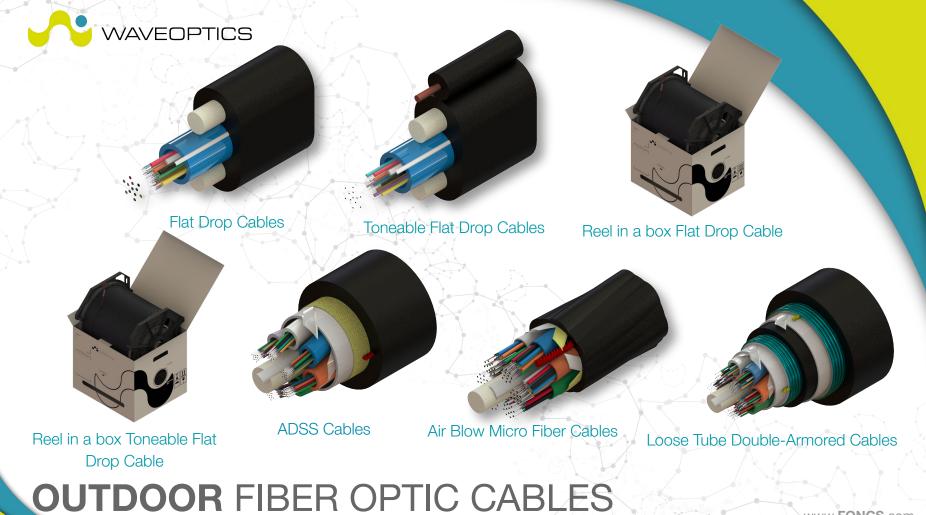

# **INDOOR-OUTDOOR** FIBER OPTIC CABLES

Reel-in-a-Box Flat Drop Indoor/Outdoor Simplex Cable Flat Drop Indoor/Outdoor Dual Cables Toneable Flat Drop Indoor/Outdoor Dual Cables

Micro-Flat Drop Cables

Toneable Micro-Flat Drop Cables

# **INDOOR-OUTDOOR** FIBER OPTIC CABLES

Central Loose Tube Cables

··· :

Loose Tube All-Dielectric Cables

Loose Tube Dielectric Armored Double Jacket Cables

Pushable Cables

Central Loose Tube Armored Cables Loose Tube All-Dielectric Flat Ribbon Fiber Cable

# **OUTDOOR** FIBER OPTIC CABLES

www.FONCS.com