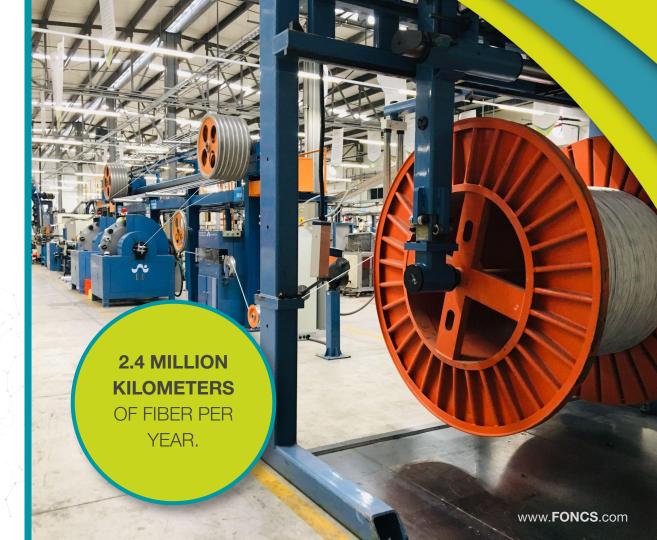

# MACHINERY

**WAVEOPTICS®** has one of the largest production capacities in North America thanks to their **20 production lines** for the manufacturing of the different fiber optic cable configurations.

- 2 Flat Drop Cable Lines
- 3 Fiber Coloring Lines
- 1 Tight Buffer Line
- 1 FTTX Cable Line
- 1 SX, DX Cable Line
- 1 Filler Line
- 2 SZ "Stranding" Lines
- 2 Loose Tube Lines
- 4 Sheathing Lines
- 2 Rewinding Stations
- 1 Packaging Line